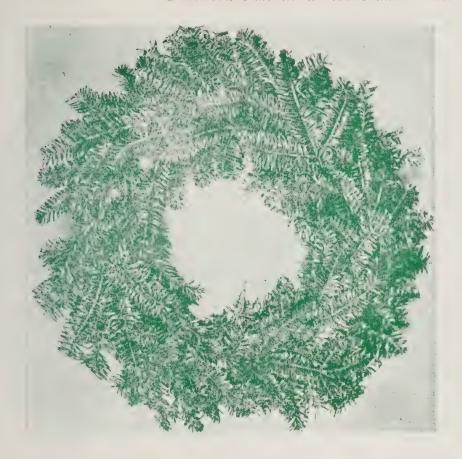

### About Our Evergreen Wreaths

All of our wreaths are made full and heavy, all double faced from select, fresh Evergreens, and are not to be confused with inferior wreaths often offered on the market. Our wreaths are made on a strong wire hoop, tightly woven so they can not come apart. All are made up fresh, only a few days before shipment to you by efficient workmen with years of experience.

### Suggestions on Decorations With Wreaths

There are so many ways to use our lovely Evergreen Wreaths it would be impossible to tell all of them. These wreaths may be used in many places around your home, in windows, on doors, or even at the entrance to your home. They are a sign of festivity in your store windows, in your court house or other public buildings. There is no lovelier tribute to put in your cemetery for the Christmas Holidays than one of these wreaths.